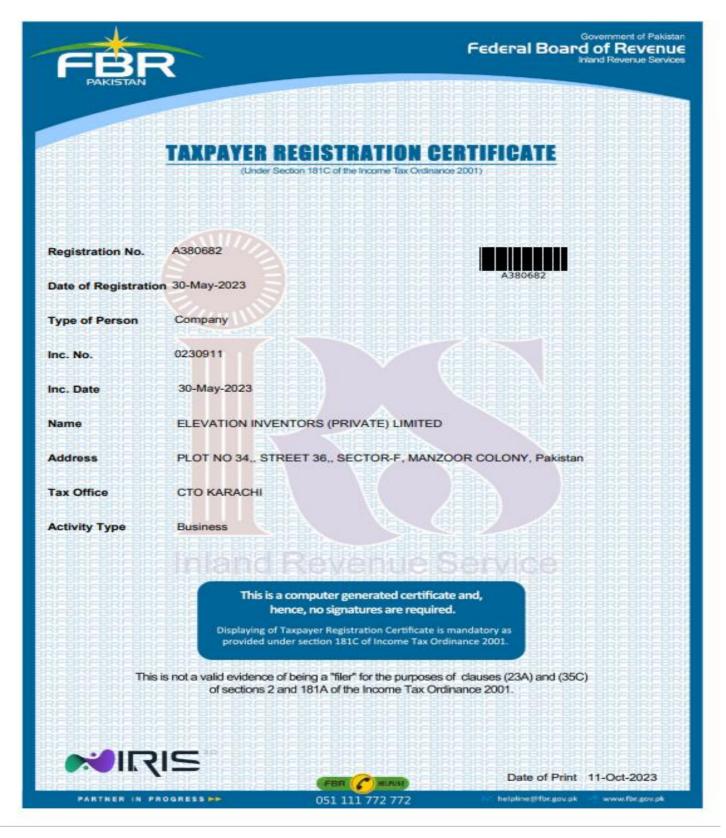

**CNIC #** 42301-0895971-9

NTN # A380682

PEC License# In Process

Employees: 85 +

**Contract Worker:** 10 Plus + Sublets Contractor's

# **ACTIVE TAXPAYERS LIST (ATL)**

| еу                    | BNTN                                                                  | 29                            | 657237            |
|-----------------------|-----------------------------------------------------------------------|-------------------------------|-------------------|
| BNTN                  | <b>→</b> A380682-0                                                    |                               |                   |
| Date                  | 11-10-2023                                                            | Time                          | 17:34:10 PM       |
| BNTN                  | A380682-0                                                             | Category                      | COMPANY           |
| Name                  | ELEVATION INVENTORS (PRIVATE) LIMITE                                  | Filing Status                 | NON-ACTIVE        |
| Business Name         | Sr. Business Name  1. ELEVATION INVENTORS (PR                         | RIVATE) LIMITED               |                   |
| CNIC/Reg No.          | 0230911                                                               | City                          | KARACHI           |
| Service<br>Category   | SERVICES PROVIDED OR RENDERED BY P<br>FURNISHING SUPPLIES. ,9809.0000 | ERSONS ENGAGED IN CONTRACTUAL | EXECUTION OF WORK |
| Registration<br>Dated | 03 Oct 2023                                                           | Enrollment Dated              | 04 Oct 2023       |
| Dates                 |                                                                       |                               |                   |