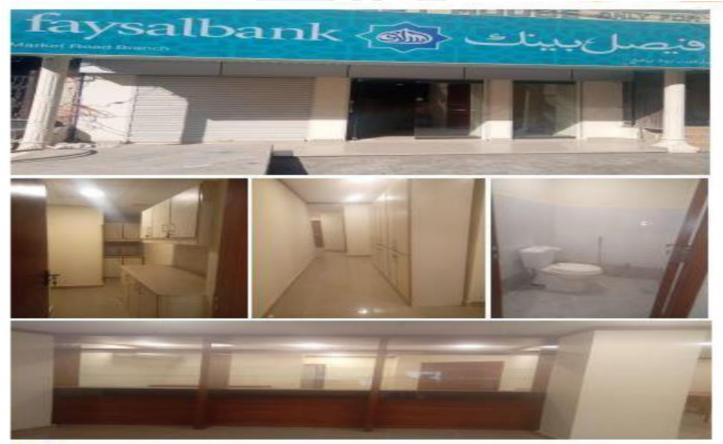

#### Faysal Bank Market Road Branch Sindh

Head Office: Plot # 34 Street 36 Sector F, Manzoor Colony Karachi. Tel: 021-35882657 | Fax: 021-35888759 | Cell: 0300-2257774 |