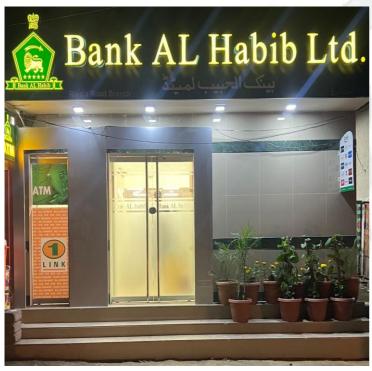

#### Branches Elevations Picture's (BAHL / JS Bank / Faysal Bank / Bank Alfalah)

Head Office: Plot # 34 Street 36 Sector F, Manzoor Colony Karachi. Tel: 021-35882657 | Fax: 021-35888759 | Cell: 0300-2257774 |